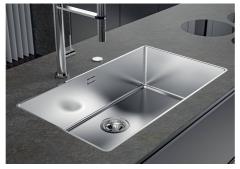

### **Sink Phantom Gun Metal**

Kitchen Sinks Code: 4340 006

#### **DETAILS**

| Flush-mount   Top-mount  |
|--------------------------|
| AISI 304 stainless steel |
| Brushed in line          |
| PVD                      |
| Gun Metal                |
| 45 cm                    |
| 41.6 cm                  |
| 416x416 mm               |
| 400 x 400 mm             |
|                          |

| Built-in hole             | View technical data sheet                                                                                                                                                                                                                                                                                                                                                                                                             |
|---------------------------|---------------------------------------------------------------------------------------------------------------------------------------------------------------------------------------------------------------------------------------------------------------------------------------------------------------------------------------------------------------------------------------------------------------------------------------|
| Standard fittings         | Fixing hooks, gasket, drain, overflow and siphon, boxed packing                                                                                                                                                                                                                                                                                                                                                                       |
| Mixer holes               | No standard holes                                                                                                                                                                                                                                                                                                                                                                                                                     |
| Drainer                   | No                                                                                                                                                                                                                                                                                                                                                                                                                                    |
| Waste fitting             | 3,5" drain                                                                                                                                                                                                                                                                                                                                                                                                                            |
| Number of bowls           | 1 bowl                                                                                                                                                                                                                                                                                                                                                                                                                                |
| FEATURES                  |                                                                                                                                                                                                                                                                                                                                                                                                                                       |
| Basket 3,5" waste fitting | The drain is equipped with a large 3.5" drain, with the practical basket cap that prevents the discharge of solid parts.                                                                                                                                                                                                                                                                                                              |
| Deep bowls                | This bowls reach an important depth, over 20 cm, thanks to the advanced production                                                                                                                                                                                                                                                                                                                                                    |
|                           | technology, that can be offer great capiency and practicity in all the washing operations.                                                                                                                                                                                                                                                                                                                                            |
| Gun Metal                 | The Gun Metal finish is obtained by treating steel with a physical process called PVD (Phisical Vacuum Deposition) which deposits particles of noble metals on the surface. The result is a unique and refined aesthetic effect, and an improvement of the mechanical properties of the steel which is more resistant to impact and scratches.                                                                                        |
| Gun Metal  High thickness | The Gun Metal finish is obtained by treating steel with a physical process called PVD (Phisical Vacuum Deposition) which deposits particles of noble metals on the surface. The result is a unique and refined aesthetic effect, and an improvement of the mechanical properties of the                                                                                                                                               |
|                           | The Gun Metal finish is obtained by treating steel with a physical process called PVD (Phisical Vacuum Deposition) which deposits particles of noble metals on the surface. The result is a unique and refined aesthetic effect, and an improvement of the mechanical properties of the steel which is more resistant to impact and scratches.  Imm thick steel. A significant thickness, which guarantees the maximum sturdiness and |