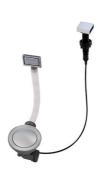

### **OPTIONAL AUTOMATIC WASTE FITTINGS**

Automatic waste fitting - PM 8407 113

Space automatic waste fitting - PA 8407 108

Space automatic waste fitting - PE 8407 109

Space Light automatic waste fitting - PL

- PL

8407 117

Space Push automatic waste fitting

- PP

8407 116