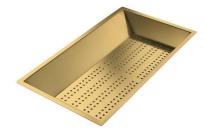

#### Stainless steel perforated tray

8151 000

\* only in combination with the accessory 8644 101

Stainless steel perforated tray PVD Copper

8151 008

Stainless steel perforated tray PVD Gold

8151 009

Stainless steel perforated tray PVD Gun Metal

8151 006