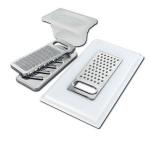

Stainless steel plate rack

Stainless steel plate rack 8100 201

**White bowl** 8153 100

Black grid 8100 617

Graters kit with ring-holder and food collection tray

8159 101

\* only in combination with the accessory 8644 101