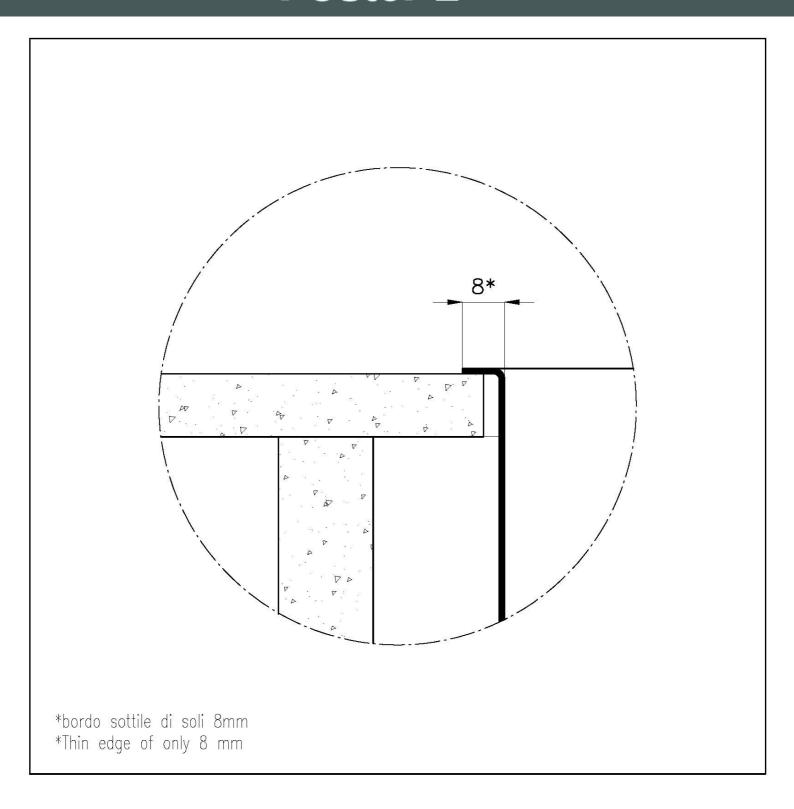

sition) which deposits particles of noble metals on the surface. The result is a unique and refined aesthetic effect, and an improvement of the mechanical properties of the                                                                                                                                               |
|                           | The Gun Metal finish is obtained by treating steel with a physical process called PVD (Phisical Vacuum Deposition) which deposits particles of noble metals on the surface. The result is a unique and refined aesthetic effect, and an improvement of the mechanical properties of the steel which is more resistant to impact and scratches.  Imm thick steel. A significant thickness, which guarantees the maximum sturdiness and |



### **TECHNICAL DATA**







#### **GALLERY**







### **OPTIONAL ACCESSORIES**



Cestello inox 8612 000



Glass chopping board 8631 300



HPDE Chopping board 8657 001



HPDE Twin chopping board 8644 101



Stainless steel plate rack 8100 154



8100 303 \* only in combination with the accessory 8644 101

Stainless steel plate rack



Stainless steel plate rack 8100 201



**White bowl** 8153 100



Black grid 8100 617



Graters kit with ring-holder and food collection tray

8159 101

\* only in combination with the accessory 8644 101



Griglia Black

8100 653



Griglia Black

8100 651



Griglia Black

8100 652



Iroko-wood sliding chopping board with stainless steel colander

8644 044



#### Stainless steel perforated tray

8151 000

\* only in combination with the accessory 8644 101



Stainless stee