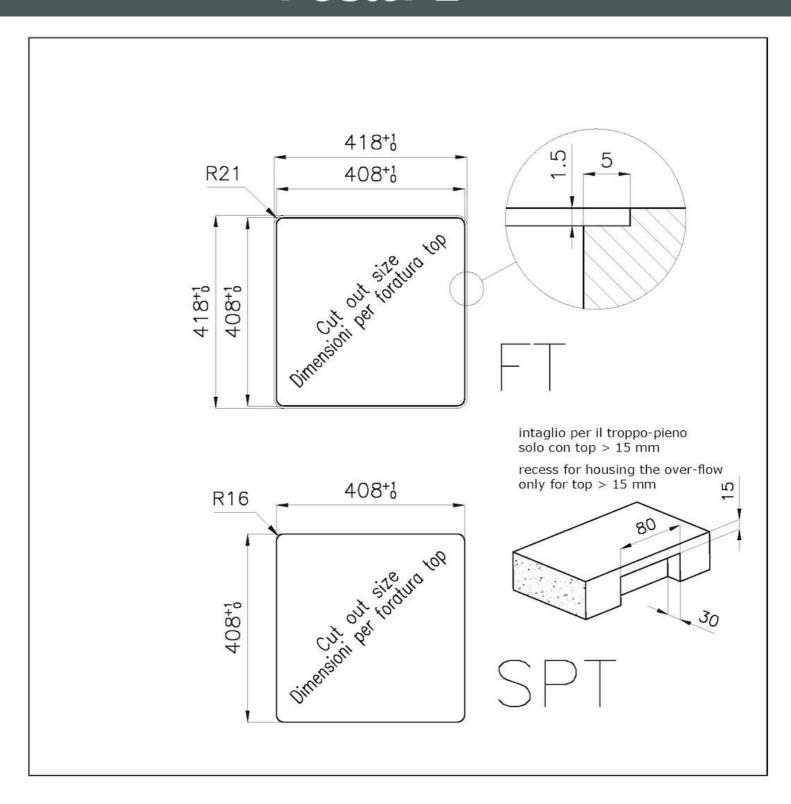

tion) which deposits particles of noble metals on the surface. The result is a unique and refined aesthetic effect, and an improvement of the mechanical properties of the                                                                                                                                               |
|                           | The Gun Metal finish is obtained by treating steel with a physical process called PVD (Phisical Vacuum Deposition) which deposits particles of noble metals on the surface. The result is a unique and refined aesthetic effect, and an improvement of the mechanical properties of the steel which is more resistant to impact and scratches.  Imm thick steel. A significant thickness, which guarantees the maximum sturdiness and |



### **TECHNICAL DATA**







#### **GALLERY**







### **OPTIONAL ACCESSORIES**



Cestello inox 8612 000



Glass chopping board 8631 300



HPDE Chopping board 8657 001



HPDE Twin chopping board 8644 101



Stainless steel plate rack 8100 154



8100 303 \* only in combination with the accessory 8644 101

Stainless steel plate rack



Stainless steel plate rack 8100 201



**White bowl** 8153 100



Black grid 8100 617



Graters kit with ring-holder and food collection tray

8159 101

\* only in combination with the accessory 8644 101



Griglia Black

8100 653



Griglia Black

8100 651



Griglia Black

8100 652



Iroko-wood sliding chopping board with stainless steel colander

8644 044



#### Stainless steel perforated tray

8151 000

\* only in combination with the accessory 8644 101



Stainless steel