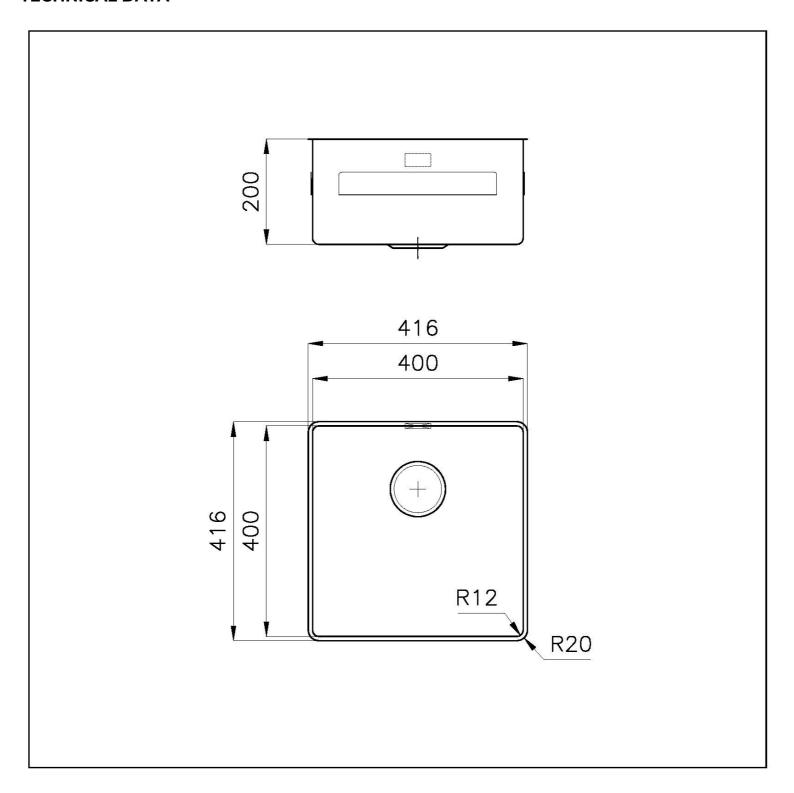

#### **DETAILS**

| Flush-mount   Top-mount  |
|--------------------------|
| AISI 304 stainless steel |
| Brushed in line          |
| PVD                      |
| Gun Metal                |
| 45 cm                    |
| 41.6 cm                  |
| 416x416 mm               |
| 400 x 400 mm             |
|                          |

### **TECHNICAL DATA**