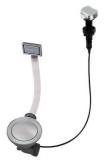

### **OPTIONAL AUTOMATIC WASTE FITTINGS**

Automatic waste fitting - PM 8407 113

Space automatic waste fitting - PA 8407 108

Space automatic waste fitting - PE 8407 109

Space Light automatic waste fitting - PL

- PL

8407 117

Space Push automatic waste fitting

- PP

8407 116