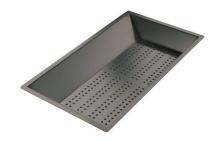

#### Stainless steel perforated tray

8151 000

\* only in combination with the accessory 8644 101

Stainless steel perforated tray PVD Copper

8151 008

Stainless steel perforated tray PVD Gold

8151 009

Stainless steel perforated tray PVD Gun Metal

8151 006