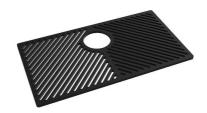

Griglia Black

8100 653

Griglia Black

8100 651

Griglia Black

8100 652

Iroko-wood sliding chopping board with stainless steel colander

8644 044