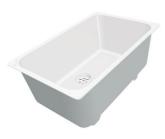

### **Sink Phantom Gun Metal**

Kitchen Sinks Code: 4340 006

#### **DETAILS**

| Flush-mount   Top-mount  |
|--------------------------|
| AISI 304 stainless steel |
| Brushed in line          |
| PVD                      |
| Gun Metal                |
| 45 cm                    |
| 41.6 cm                  |
| 416x416 mm               |
| 400 x 400 mm             |
|                          |

| Built-in hole             | View technical data sheet                                                                                                                                                                                                                                                                                                                                                                                                             |
|---------------------------|---------------------------------------------------------------------------------------------------------------------------------------------------------------------------------------------------------------------------------------------------------------------------------------------------------------------------------------------------------------------------------------------------------------------------------------|
| Standard fittings         | Fixing hooks, gasket, drain, overflow and siphon, boxed packing                                                                                                                                                                                                                                                                                                                                                                       |
| Mixer holes               | No standard holes                                                                                                                                                                                                                                                                                                                                                                                                                     |
| Drainer                   | No                                                                                                                                                                                                                                                                                                                                                                                                                                    |
| Waste fitting             | 3,5" drain                                                                                                                                                                                                                                                                                                                                                                                                                            |
| Number of bowls           | 1 bowl                                                                                                                                                                                                                                                                                                                                                                                                                                |
| FEATURES                  |                                                                                                                                                                                                                                                                                                                                                                                                                                       |
| Basket 3,5" waste fitting | The drain is equipped with a large 3.5" drain, with the practical basket cap that prevents the discharge of solid parts.                                                                                                                                                                                                                                                                                                              |
| Deep bowls                | This bowls reach an important depth, over 20 cm, thanks to the advanced production                                                                                                                                                                                                                                                                                                                                                    |
|                           | technology, that can be offer great capiency and practicity in all the washing operations.                                                                                                                                                                                                                                                                                                                                            |
| Gun Metal                 | The Gun Metal finish is obtained by treating steel with a physical process called PVD (Phisical Vacuum Deposition) which deposits particles of noble metals on the surface. The result is a unique and refined aesthetic effect, and an improvement of the mechanical properties of the steel which is more resistant to impact and scratches.                                                                                        |
| Gun Metal  High thickness | The Gun Metal finish is obtained by treating steel with a physical process called PVD (Phisical Vacuum Deposition) which deposits particles of noble metals on the surface. The result is a unique and refined aesthetic effect, and an improvement of the mechanical properties of the                                                                                                                                               |
|                           | The Gun Metal finish is obtained by treating steel with a physical process called PVD (Phisical Vacuum Deposition) which deposits particles of noble metals on the surface. The result is a unique and refined aesthetic effect, and an improvement of the mechanical properties of the steel which is more resistant to impact and scratches.  Imm thick steel. A significant thickness, which guarantees the maximum sturdiness and |