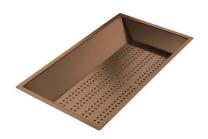

#### Stainless steel perforated tray

8151 000

\* only in combination with the accessory 8644 101

Stainless steel perforated tray PVD Copper

8151 008

Stainless steel perforated tray PVD Gold

8151 009

Stainless steel perforated tray PVD Gun Metal