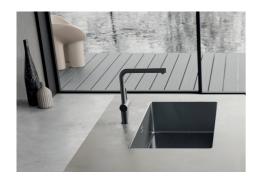

### **Sink Phantom Gun Metal**

Kitchen Sinks Code: 4340 006

#### **DETAILS**

| Flush-mount   Top-mount  |
|--------------------------|
| AISI 304 stainless steel |
| Brushed in line          |
| PVD                      |
| Gun Metal                |
| 45 cm                    |
| 41.6 cm                  |
| 416x416 mm               |
| 400 x 400 mm             |
|                          |