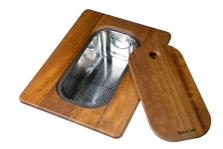

Griglia Black

8100 653

Griglia Black

8100 651

Griglia Black

8100 652

Iroko-wood sliding chopping board with stainless steel colander

8644 044