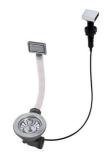

### **OPTIONAL AUTOMATIC WASTE FITTINGS**

Automatic waste fitting - PM 8407 113

Space automatic waste fitting - PA 8407 108

Space automatic waste fitting - PE 8407 109

Space Light automatic waste fitting - PL

- PL

8407 117

Space Push automatic waste fitting

- PP

8407 116