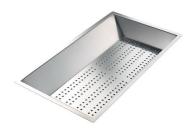

#### Stainless steel perforated tray

8151 000

\* only in combination with the accessory 8644 101

Stainless steel perforated tray PVD Copper

8151 008

Stainless steel perforated tray PVD Gold

8151 009

Stainless steel perforated tray PVD Gun Metal